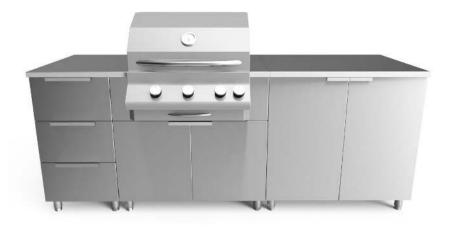

# 7.5' Premium Stainless Outdoor Kitchen by Uptown Kitchens

#### Included Cabinets

(1) 36" Tall, 30" Deep, 36" Wide Two Door Cabinet w. Shelf
(1) 36" Tall, 30" Deep, 18" Wide Three Drawer Cabinet
(1) 36" Tall, 30" Deep, 36" Wide Two Door BBQ Cabinet

#### Equiptment

Optional: (1) Jackson Grills LUX 550 Built In BBQ