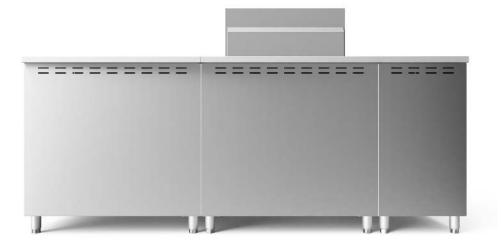

#### Included Cabinets

(1) 36" Tall, 30" Deep, 36" Wide Two Door Cabinet w. Shelf
(1) 36" Tall, 30" Deep, 18" Wide Three Drawer Cabinet
(1) 36" Tall, 30" Deep, 36" Wide Two Door BBQ Cabinet

#### Mechanical Details

Cabinet Bodies:20Ga 304 StainlessCabinet Bases:18Ga 304 StainlessCountertops:18Ga 304 StainlessDrawer & Door Faces:20Ga 304 StainlessDrawer & Door Backs:18Ga 304 StainlessLeveling Legs:304 Stainless