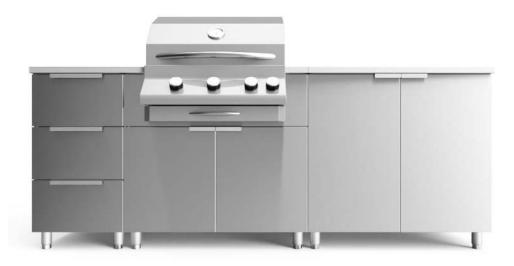

# 7.5' Premium Stainless Outdoor Kitchen by Uptown Kitchens

#### Included Cabinets

(1) 36" Tall, 30" Deep, 36" Wide Two Door Cabinet w. Shelf
(1) 36" Tall, 30" Deep, 18" Wide Three Drawer Cabinet
(1) 36" Tall, 30" Deep, 36" Wide Two Door BBQ Cabinet

#### Equiptment

Optional: (1) Jackson Grills LUX 550 Built In BBQ