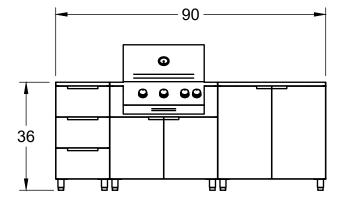

#### Dimensions

Overall Width: 7.5' (90") Counter Depth: 2.67' (30") Floor to Counter Height: 3' (36")